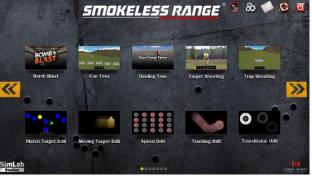

## Smokeless Range® – Use of Force and Marksmanship Simulator

The Smokeless Range® by Laser Ammo is a high end, budget friendly, shooting simulator to train for marksmanship and use of force. Learning Labs, Inc. is able to offer this expensive technology that has been previously used only by government agencies to educators.

- Entry level package includes:
  - Recoil Enabled Training Pistol Glock 17
  - o SmokeLess Range Basic Simulator Package with Short Throw Camera
  - o Open Range simulator program add-on
  - o M-Range simulator program add-on
  - Tactical Targets simulator program add-on
- Intermediate package includes:
  - Everything from the Entry level package
  - o Steel Challenge simulator program add on
  - o Interactive Multi-Target Training System 5 pack with Controller
  - Additional Recoil Enabled Training Pistol Glock 17
- Advanced package includes:
  - Everything from the Intermediate package
  - IPSC simulator program add-on
  - o Additional Interactive Multi-Target Training System 5 pack with Controller
  - 2 additional Recoil Enabled Training Pistol Glock 17