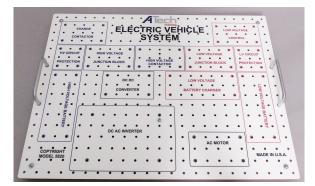

## **Electric Vehicle System**

**Model 5820** 

The Electric Vehicle System trainer was developed to introduce your students to EV systems with simulated components that are found on today's electric vehicles. With low voltage simulation, this trainer introduces students to the fundamentals without the danger of working with active high-voltage systems. It allows you to build mock EV circuits that will engage and challenge your students.

## **Features:**

- Simulated High Voltage Components (24V MAX)
- Wall Charging Capable
- Battery Monitoring
- Low Voltage and High Voltage Systems Included

Learning Labs, Inc. - 1-800-334-4943 - www.LLI.com Please call with questions, or to request a price quote to include delivery and installation.

## **Specialized Components:**

- DC to AC Invertor
- Contactors
- HV Junction Blocks
- DC to DC Convertor
- Synchronous AC Drive Motor
- High Voltage Battery Pack
- Low Voltage Battery Pack