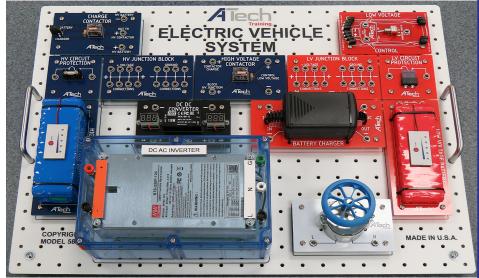

## **Electric Vehicle System**

**Model 5820** 

The Electric Vehicle System trainer was developed to introduce your students to EV systems with simulated components that are found on today's electric vehicles. With low voltage simulation, this trainer introduces students to the fundamentals without the danger of working with active high-voltage systems. It allows you to build mock EV circuits that will engage and challenge your students.

## **Features:**

- Simulated High Voltage Components (24V MAX)
- Wall Charging Capable
- Battery Monitoring
- Low Voltage and High Voltage Systems Included

Learning Labs, Inc. - 1-800-334-4943 - www.LLI.com Please call with questions, or to request a price quote to include delivery and installation.

## **Specialized Components:**

- DC to AC Invertor
- Contactors
- HV Junction Blocks
- DC to DC Convertor
- Synchronous AC Drive Motor
- High Voltage Battery Pack
- Low Voltage Battery Pack