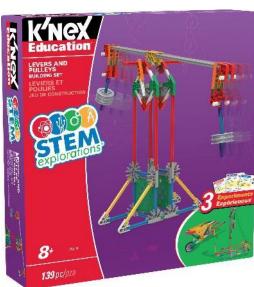

# Levers & Pulleys

- 3 Unique Lever or Pulley Models
- 1 Experiment per Model
- SRP: \$14.99

explorations

Available Now - Item #79319 - 4 Pack - 8+

Knex

**EDUCATION**°

- 7 Vehicle Models with different Power Sources
- 5 Experiments
- SRP: \$24.99