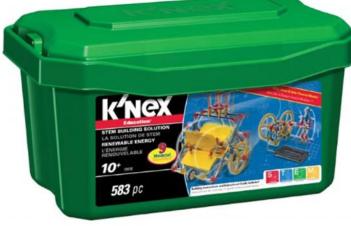

#### **Renewable Energy**

**k'nex** 

EDUCATION

- Build 9 fully-functioning replicas of wind-, water-, and solar-powered machines
- Comprehensive, standards-aligned
  Teacher's Guide included
- For 6-12 Students in grades 5-9
- SRP: \$199.99

Available Now - Item #78976 - 2 Pack