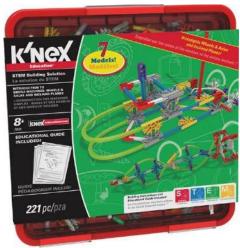

# Intro to Simple Machines: Knex Wheels, Axles, & Inclined Planes

- 7 Unique Wheel, Axles, & Inclined Plane Models
- Comprehensive, standards-aligned Teacher's Guide included
- For 2-3 Students in grades 3-5
- SRP: \$39.99

Available Now – Item #78620 – 4 Pack