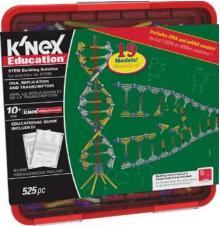

## DNA Replication & Transcription

**K'nex** 

EDUCATION

- Build the various molecules and bonds that form DNA and RNA
- Comprehensive, standards-aligned Teacher's Guide included
- For 2-3 Students
- SRP: \$59.99

Available Now - Item #78780 - 4 Pack