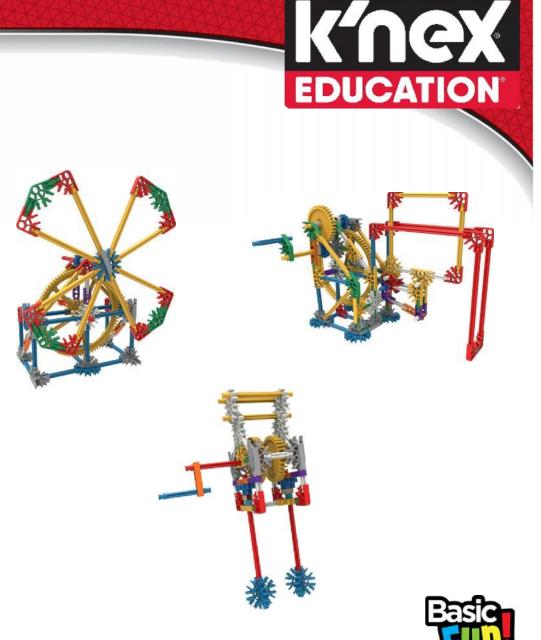

# Levers & Pulleys

- 3 Unique Lever or Pulley Models
- 1 Experiment per Model
- SRP: \$14.99

explorations

Available Now - Item #79319 - 4 Pack - 8+

Knex

**EDUCATION**°

- 7 Vehicle Models with different Power Sources
- 5 Experiments
- SRP: \$24.99

KACK

Available Now - Item #79320 - 2 Pack - 8+

# Swing Ride

- Build a MOTORIZED Swing Ride!
- 2 Additional Models
- 3 Experiments, 1 per Model
- SRP: \$44.99

**K'nex** 

**EDUCATION**<sup>®</sup>

Available Now – Item #77077 – 2 Pack – 8+

## **Roller Coaster**

- Build a WORKING Roller Coaster!
- 2 Additional Models

explorations

- 3 Experiments, 1 per Model
- SRP: \$44.99

**k'nex** 

**EDUCATION**°

Available Now – Item #77078 – 2 Pack – 8+