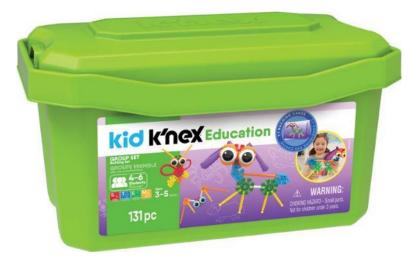

# Group Set

- Supports 4-6 students in pre-K thru 2nd
- 8 Unique creature models
- 1:1 Building Cards included
- SRP: \$54.99

Available Now – Item #78750 – 4 Pack – 3+

**K'nex** 

**EDUCATION**<sup>®</sup>