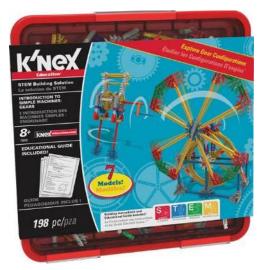

# Intro to Simple Machines: Gears

- 7 Unique Gear Models
- Comprehensive, standards-aligned Teacher's Guide included
- For 2-3 Students in grades 3-5
- SRP: \$39.99

Available Now – Item #78630 – 4 Pack