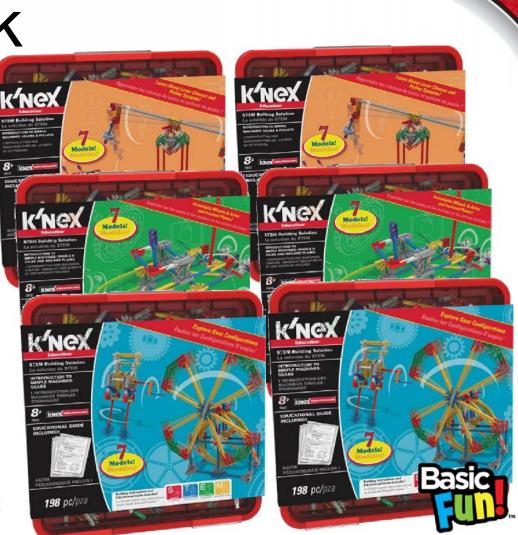

# Intro to Simple Machines: Knex Wheels, Axles, & Inclined Planes

- 7 Unique Wheel, Axles, & Inclined Plane Models
- Comprehensive, standards-aligned Teacher's Guide included
- For 2-3 Students in grades 3-5
- SRP: \$39.99

Available Now – Item #78620 – 4 Pack

# Intro to Simple Machines: Gears

- 7 Unique Gear Models
- Comprehensive, standards-aligned Teacher's Guide included
- For 2-3 Students in grades 3-5
- SRP: \$39.99

Available Now – Item #78630 – 4 Pack

## Intro to Structures: Bridges

**k'nex** 

**EDUCATION**<sup>®</sup>

- Build 13 Distinct Bridge Types
- Comprehensive, standards-aligned Teacher's Guide included
- For 2-3 Students in grades 3-5
- SRP: \$39.99

Available Now - Item #78640 - 4 Pack