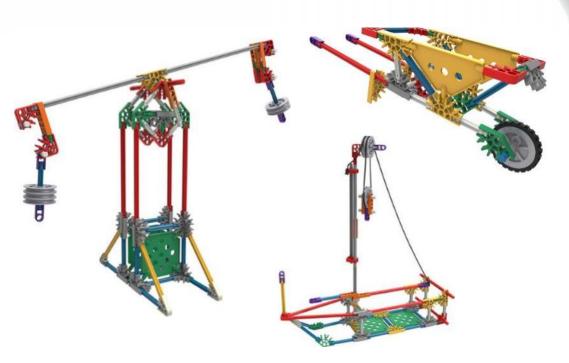

# Levers & Pulleys

- 3 Unique Lever or Pulley Models
- 1 Experiment per Model
- SRP: \$14.99

explorations

Available Now - Item #79319 - 4 Pack - 8+

Knex

**EDUCATION**°

- 7 Vehicle Models with different Power Sources
- 5 Experiments
- SRP: \$24.99

KACK

Available Now - Item #79320 - 2 Pack - 8+