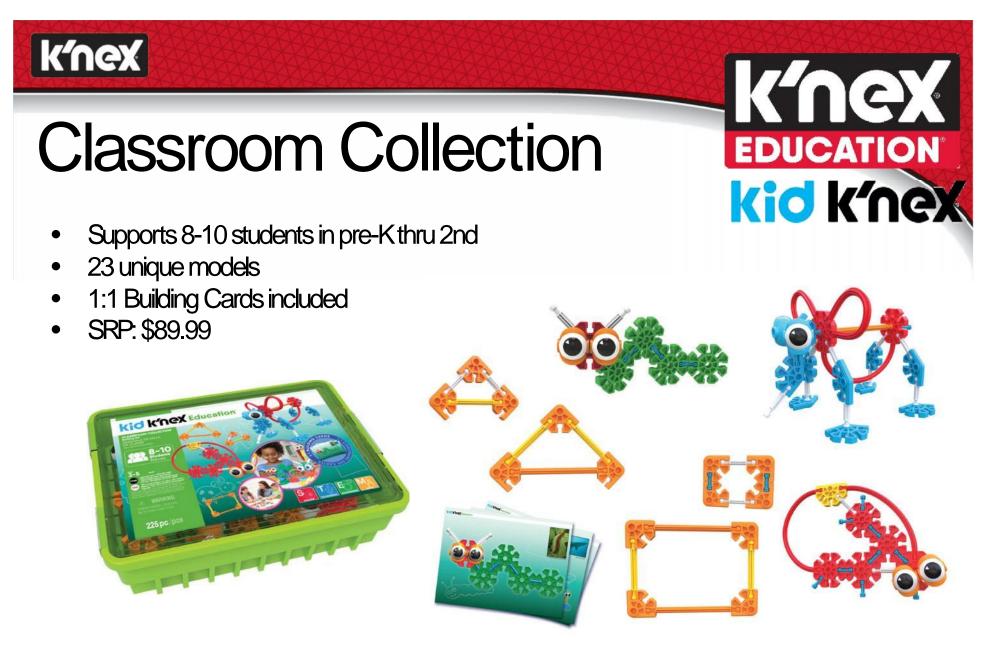

# Group Set

- Supports 4-6 students in pre-K thru 2nd
- 8 Unique creature models
- 1:1 Building Cards included
- SRP: \$54.99



Available Now – Item #78750 – 4 Pack – 3+



**K'nex** 

**EDUCATION**<sup>®</sup>

kid k'nex



Available Now – Item #78698 – 1 Pack – 3+





#### Transportation

- Supports 8-10 students in pre-K thru 2nd
- 229 pieces, including 36 wheels!
- 1:1 Building Cards included
- SRP: \$119.99

kid knex Ed





**k'nex** 

**EDUCATION**<sup>®</sup>

kid k'nex

Available Now – Item #78830 – 1 Pack – 3+





# Intro to Simple Machines: Knex Wheels, Axles, & Inclined Planes

- 7 Unique Wheel, Axles, & Inclined Plane Models
- Comprehensive, standards-aligned Teacher's Guide included
- For 2-3 Students in grades 3-5
- SRP: \$39.99



Available Now – Item #78620 – 4 Pack



# Intro to Simple Machines: Gears

- 7 Unique Gear Models
- Comprehensive, standards-aligned Teacher's Guide included
- For 2-3 Students in grades 3-5
- SRP: \$39.99



Available Now – Item #78630 – 4 Pack

## Intro to Struc