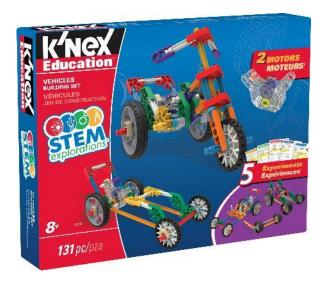

# Levers & Pulleys

- 3 Unique Lever or Pulley Models
- 1 Experiment per Model
- SRP: \$14.99

explorations

Available Now - Item #79319 - 4 Pack - 8+

Knex

**EDUCATION**°

- 7 Vehicle Models with different Power Sources
- 5 Experiments
- SRP: \$24.99

KACK

Available Now - Item #79320 - 2 Pack - 8+