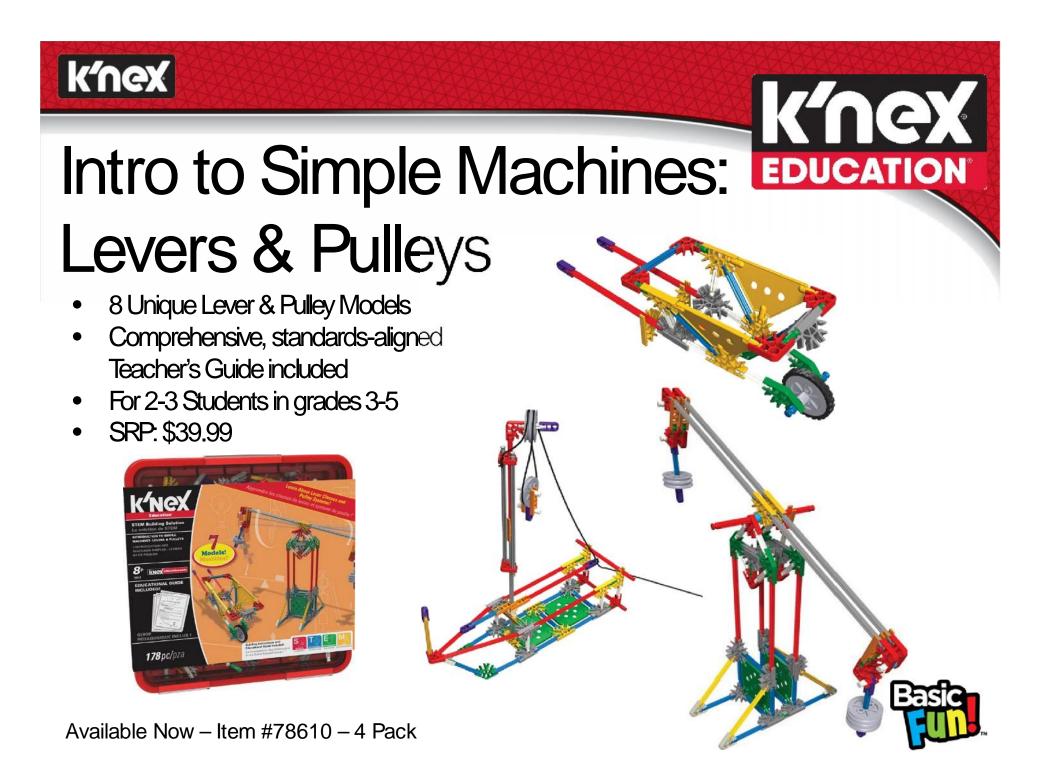

# Levers & Pulleys

- 3 Unique Lever or Pulley Models
- 1 Experiment per Model
- SRP: \$14.99

explorations

Available Now - Item #79319 - 4 Pack - 8+

Knex

**EDUCATION**°

- 7 Vehicle Models with different Power Sources
- 5 Experiments
- SRP: \$24.99