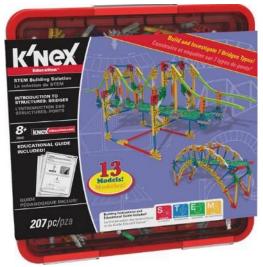

## Intro to Structures: Bridges

**k'nex** 

**EDUCATION**<sup>®</sup>

- Build 13 Distinct Bridge Types
- Comprehensive, standards-aligned Teacher's Guide included
- For 2-3 Students in grades 3-5
- SRP: \$39.99

Available Now - Item #78640 - 4 Pack