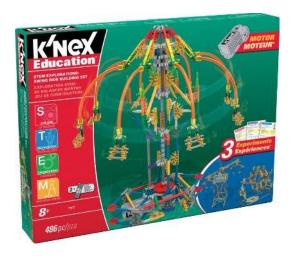

# Swing Ride

- Build a MOTORIZED Swing Ride!
- 2 Additional Models
- 3 Experiments, 1 per Model
- SRP: \$44.99

**K'nex** 

**EDUCATION**<sup>®</sup>

Available Now – Item #77077 – 2 Pack – 8+